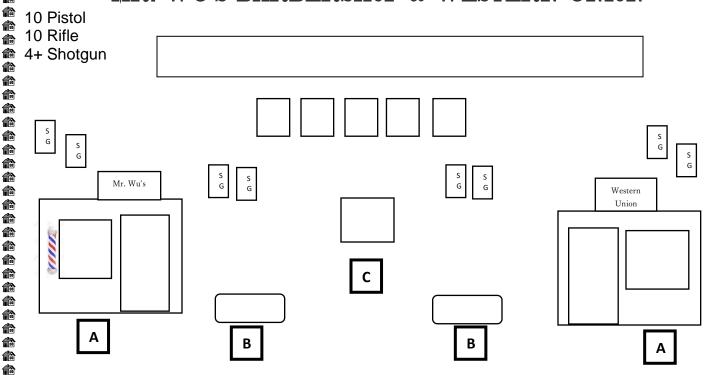

## MR. WU'S BARBERSHOP & WESTERN UNION

STAGING: Shotgun in hands; rifle staged safely at either "B"; Pistols holstered.

STARTING POSITION: At either "A" shotgun in hands.

🖀 When ready say, "TBD!"

🖀 PROCEDURE: At "A" with shotgun, engage two shotgun targets.

Move to "B" with shotgun, engage two more shotgun targets. Make safe for downrange movement.

At "B" with rifle, engage rifle targets in a 2-1-4-1-2 sweep, any direction. Make safe for downrange movement.

At "C" with at least one foot in square, with pistols, engage pistol targets using rifle instructions.