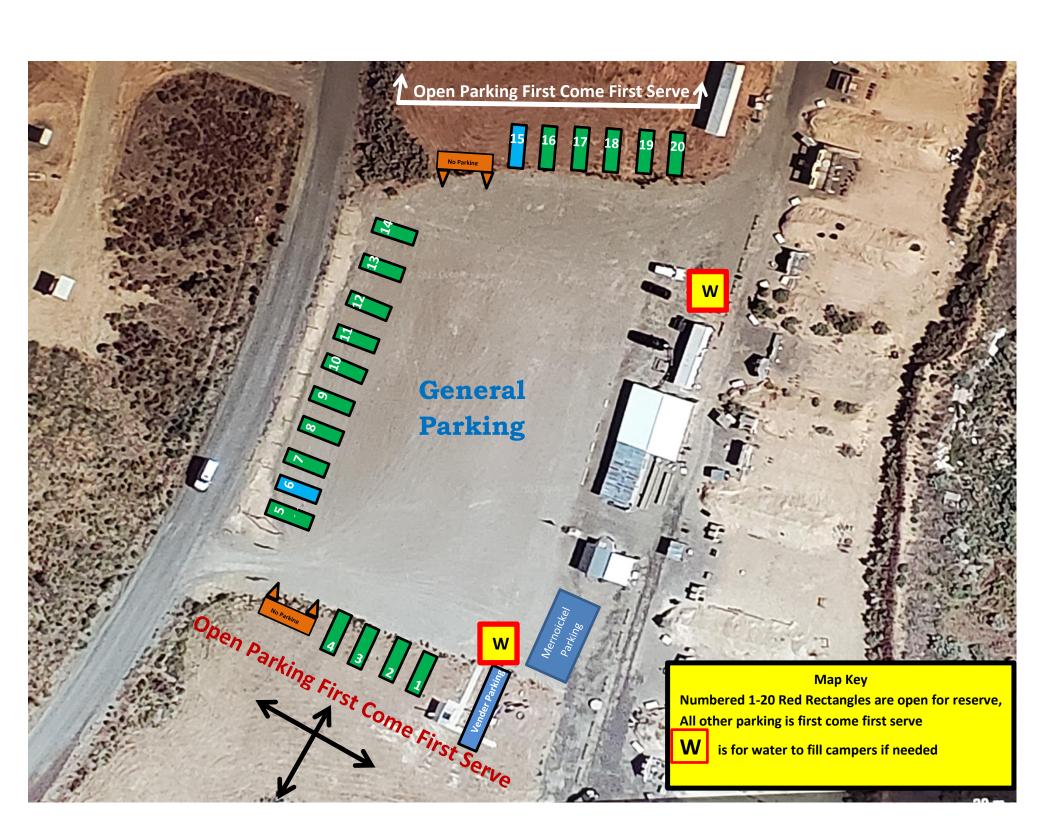

## Parking Spots below on map:

## **Red Open**

## **Green Taken**

| 1  | Sunrise Bill     |
|----|------------------|
| 2  | Willie Killem    |
| 3  | Pace Maker       |
| 4  | Bard Eye         |
| 5  | Timber           |
| 6  | Lead Hammer      |
| 7  | Peaches          |
| 8  | Jackass Jim      |
| 9  | Damascus Jon     |
| 10 | Copenhagen Kid   |
| 11 | Capt. Rosecrans  |
| 12 | Dunbin           |
| 13 | Jimmy R          |
| 14 | Rockn' Chair Kid |
| 15 | T-Bone           |
| 16 | Ramblin' Rose    |
| 17 | Rusty Razor      |
| 18 | Lt. Rusty Colt   |
| 19 | Harry Trigger    |
| 20 | Noah Cash        |
|    |                  |

Please note that Green parking spots on map below are taken and red are still open. If you pick a reserved spot you must send your application before June 15<sup>th</sup> or you will lose your reserved spot. Contact Bard Eye – bardeye007@gmail.com to reserve your spot. All other spots are first come first served.